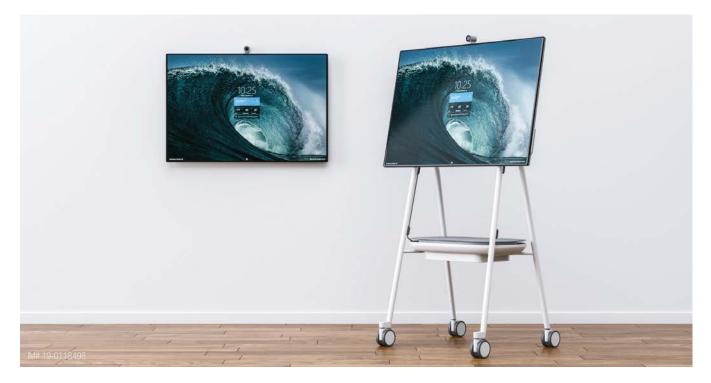

# Take teamwork anywhere.

Steelcase Roam is a system of mobile stands and easy-toinstall wall mounts co-developed with Microsoft for the new Surface Hub 2, giving teams the freedom to collaborate anywhere. The flow of ideas doesn't have to end when your scheduled meeting does—the approachable design and total flexibility of Roam empower teamwork to happen wherever ideas do: anytime, anywhere, any way.

#### **Enhanced Flexibility**

The wall mount makes any space more flexible, from smaller huddle spaces and conference rooms to private offices. It's building code and ADA-compliant, keeping the large-scale screen of the Surface Hub 2 very close to the wall—completely unobtrusive and inviting for a team to work together naturally.

#### Wall Mount

Overall diameter: 22.2"

Weight (without device): 7lb

- Seismic locking system allows the device to be easily placed and automatically locks in place.
- Single wall mount keeps the Hub 2 close to the wall (ADA-compliant) and installs in minutes.
- Designed for easy installation on drywall, with no additional support brackets.