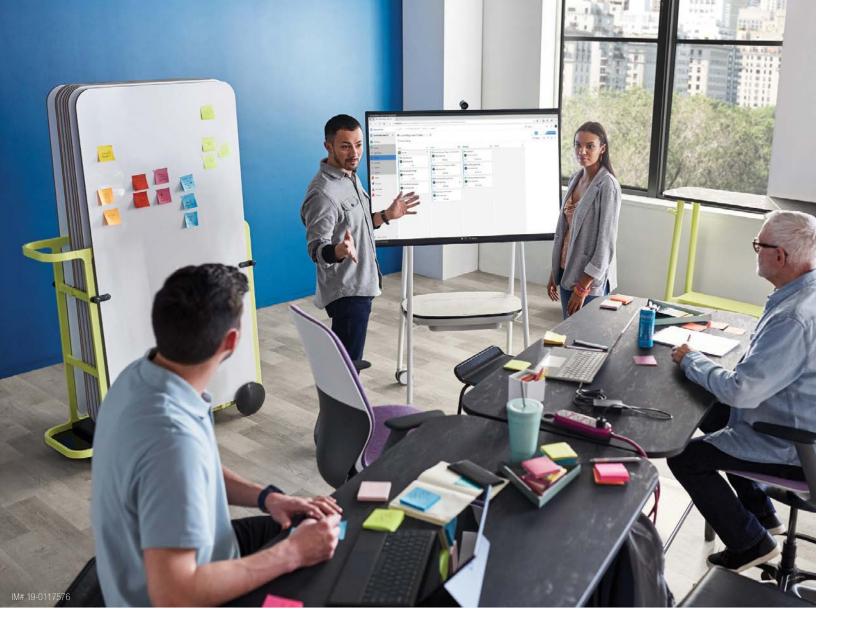

# Take teamwork anywhere.

Steelcase Roam is a system of mobile stands and easy-toinstall wall mounts co-developed with Microsoft for the new Surface Hub 2, giving teams the freedom to collaborate anywhere. The flow of ideas doesn't have to end when your scheduled meeting does—the approachable design and total flexibility of Roam empower teamwork to happen wherever ideas do: anytime, anywhere, any way.

### Innovative Mobility

Roam moves easily on smooth-rolling casters for on-the-go transitions throughout any space, from a conference room to private office to casual spaces and beyond.

#### Approachable Design

With a minimal design, Roam integrates seamlessly into any workspace. The stand is a familiar easel-style design, making it stylish and approachable for collaboration anywhere.