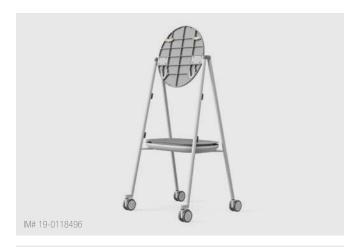

#### Approachable Design

With a minimal design, Roam integrates seamlessly into any workspace. The stand is a familiar easel-style design, making it stylish and approachable for collaboration anywhere.

#### Thoughtful Integration

Roam was created to perfectly complement Surface Hub 2 for collaboration anywhere, with a storage tray that can hold an optional APC<sup>™</sup> Charge battery and a smart cord management system designed for untethered use.

#### Mobile Stand

Overall height: 65.4"

Dimension of base: 30.4" x 26.5"

Weight (without device): 62lb

• 360° rotating casters. Front casters are locking and back casters are non-locking.

• Storage tray is included to house cords or other essential items when being transported.