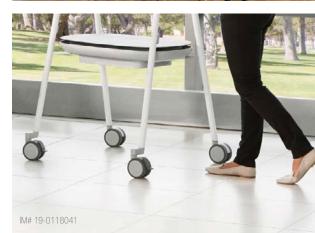

### Innovative Mobility

Roam moves easily on smooth-rolling casters for on-the-go transitions throughout any space, from a conference room to private office to casual spaces and beyond.

#### Mobile Stand

Overall height: 65.4"

Dimension of base: 30.4" x 26.5"

Weight (without device): 62lb

• 360° rotating casters. Front casters are locking and back casters are non-locking.

• Storage tray is included to house cords or other essential items when being transported.

• Tray lid is a water-resistant material designed to protect against spills and stains.

• Seismic locking system allows the device to be easily placed on the mobile stand and automatically locks in place.