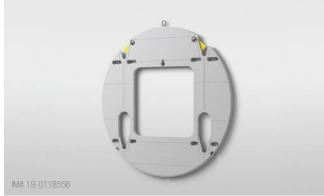

#### Wall Mount

Overall diameter: 22.2"

Weight (without device): 7lb

- Seismic locking system allows the device to be easily placed and automatically locks in place.
- Single wall mount keeps the Hub 2 close to the wall (ADA-compliant) and installs in minutes.
- Designed for easy installation on drywall, with no additional support brackets.