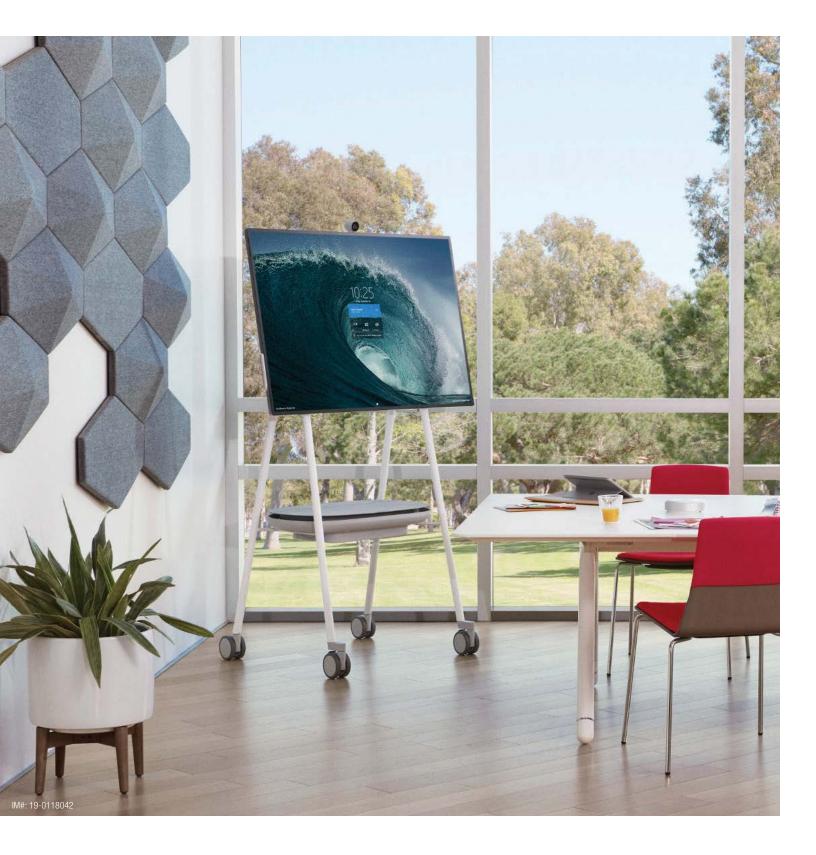

### Innovative Mobility

Roam moves easily on smooth-rolling casters for on-the-go transitions throughout any space, from a conference room to private office to casual spaces and beyond.

#### Approachable Design

With a minimal design, Roam integrates seamlessly into any workspace. The stand is a familiar easel-style design, making it stylish and approachable for collaboration anywhere.

#### Thoughtful Integration

Roam was created to perfectly complement Surface Hub 2 for collaboration anywhere, with a storage tray that can hold an optional APC<sup>™</sup> Charge battery and a smart cord management system designed for untethered use.